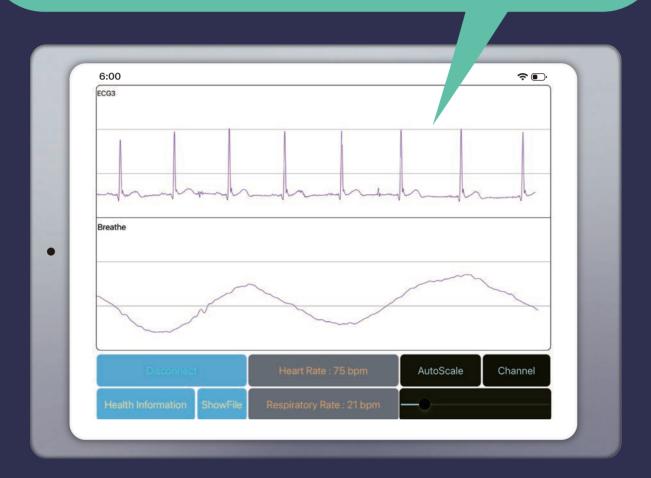

## 24 HOURS ECG/RESP. MONITORING

Vutec!

## Your Health Assistant

- ✓ Sports assessment
- ✓ Health care
- Long-term care for the elderly
- ✓ Thoughtful care

- Real-time display on smartphone
- · Heart rate, calories, stamina, etc. assessment
- ECG/Resp. data recording; long-term health condition analysis
- · Cloud-based AI health analysis