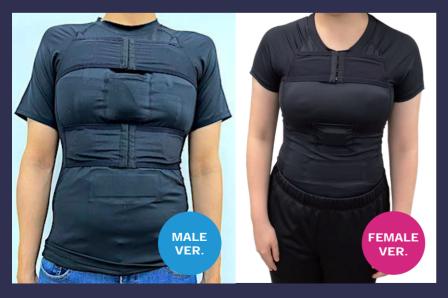

## YUCLOTH

A heart rhythm and respiratory monitoring apparel Provides the most convenient measurement platform for 24/7 health monitoring

- One touch switch, easy to use
- Button attachment, easy to wear
- Over 24 hours ECG/Resp. monitoring
- Detachable design, washable material
- Excellent signal quality, no missing ECG